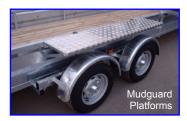

#### **Accessories**

- Mudguard platforms
- Tool box
- Bicycle rack (carries 2 bikes)
- Loading steps
- Galvanised floor

| rack<br>layout | axles  | unladen<br>weight | gross<br>weight | brakes | length |
|----------------|--------|-------------------|-----------------|--------|--------|
| 4 x 12         | double | 1120kg            | 2600kg          | braked | 31½ ft |