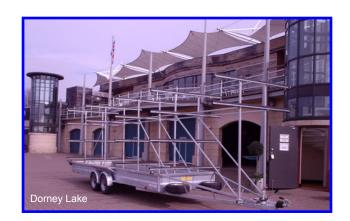

### **Technical Information**

Successfully used by larger organisations with the ability to transport and safely store numerous boats and equipment without the risk of damage or sagging. The design has evolved to meet customer requirements and can be adapted to suit individual needs.

#### Standard Features

- Constructed with a clear box floor (the rack legs are outside the box)
- Rear loading prop stands making loading easier
- Fitted with 8 ply tyres for improved tyre life and safety
- Hot dipped galvanised with a steel chassis for additional durability
- Fitted with soft ride axles with low maintenance features
- Diagonal bracing eliminates sagging and allows boats to be stored comfortably on the trailer
- Our unique protective EPDM rubber buffer on all racks to take special care of your boats when stored and in transit
- LED marker lamps with a 2 metre extending rear light bracket and outline lighting for safe and legal towing in the UK and Europe
- Pressure treated timber floor (or the option of galvanised steel)
- 200mm EU approved auto reverse brakes
- Industrial EU approved quality tow hitch with a heavy duty jockey wheel and lock
- Supplied with a 1 year Mechanical Warranty and 5 year Chassis Warranty