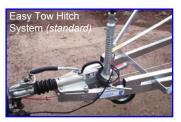

#### Standard Features

- Constructed with a clear box floor (the rack legs are outside the box)
- Rear loading prop stands making loading easier
- Fitted with 8 ply tyres for improved tyre life and safety
- Hot dipped galvanised with a steel chassis for additional durability
- Fitted with soft ride axles with low maintenance features
- Diagonal bracing eliminates sagging and allows boats to be stored comfortably on the trailer
- Our unique protective EPDM rubber buffer on all racks to take special care of your boats when stored and in transit
- LED marker lamps with a 2 metre extending rear light bracket and outline lighting for safe and legal towing in the UK and Europe
- Pressure treated timber floor (or the option of galvanised steel)
- 200mm EU approved auto reverse brakes
- Industrial EU approved quality tow hitch with a heavy duty jockey wheel and lock
- Supplied with a 1 year Mechanical Warranty and 5 year Chassis Warranty