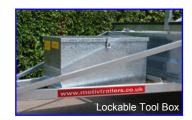

#### **Accessories**

- Mudguard platforms
- Tool box
- Bicycle rack (carries 2 bikes)
- Loading steps
- Galvanised floor

| rack<br>layout | axles  | unladen<br>weight | gross<br>weight | brakes | length |
|----------------|--------|-------------------|-----------------|--------|--------|
| 4 x 12         | double | 1120kg            | 2600kg          | braked | 31½ ft |