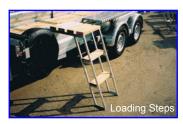

#### **Accessories**

- Mudguard platforms
- Tool box
- Bicycle rack (carries 2 bikes)
- Loading steps
- Galvanised floor

| rack<br>layout | axles  | unladen<br>weight | gross<br>weight | brakes | length |
|----------------|--------|-------------------|-----------------|--------|--------|
| 4 x 12         | double | 1120kg            | 2600kg          | braked | 31½ ft |