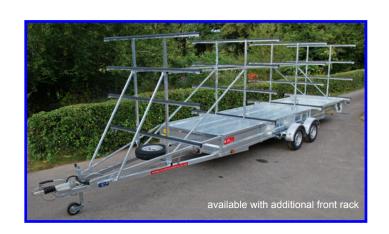

### **Technical Information**

Successfully used by larger organisations with the ability to transport and safely store numerous boats and equipment without the risk of damage or sagging. The design has evolved to meet customer requirements and can be adapted to suit individual needs.

#### Standard Features

- Constructed with a clear box floor (the rack legs are outside the box)
- Rear loading prop stands making loading easier
- Fitted with 8 ply tyres for improved tyre life and safety
- Hot dipped galvanised with a steel chassis for additional durability
- Fitted with soft ride axles with low maintenance features
- Diagonal bracing eliminates sagging and allows boats to be stored comfortably on the trailer
- Our unique protective EPDM rubber buffer on all racks to take special care of your boats when stored and in transit
- LED marker lamps with a 2 metre extending rear light bracket and outline lighting for safe and legal towing in the UK and Europe
- Pressure treated timber floor (or the option of galvanised steel)
- 200mm EU approved auto reverse brakes
- Industrial EU approved quality tow hitch with a heavy duty jockey wheel and lock
- Supplied with a 1 year Mechanical Warranty and 5 year Chassis Warranty