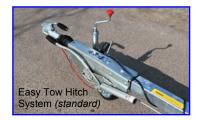

#### **Standard Features**

- · Alluminium box sides and floor
- 'Lift up' adjustable front rack
- Adjustable draw bar
- · Constructed with a clear box floor
- (the rack legs are outside the box)
- Hot dipped galvanised with a double layer chassis for additional strength and lightness
  Fitted with soft ride axles with low maintenance
- Fitted with soft ride axles with low maintenance features
- Protective EPDM rubber buffer on all racks to take special care of your boats when stored and in transit
- Road lighting with a 2 metre extending rear light bracket and outline marker lamps for safe and legal towing in UK and Europe
- 160mm EU approved auto reverse brakes
- Industrial EU approved quality tow hitch with a heavy duty jockey wheel and lock
- Supplied with a 1 year Mechanical Warranty and 5 year Chassis Warranty