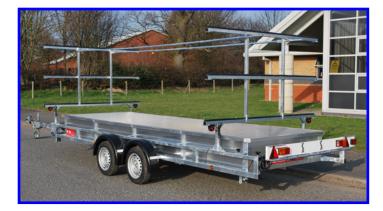

#### **Standard Features**

- · Alluminium box sides and floor
- 'Lift up' adjustable front rack
- Adjustable draw bar
- · Constructed with a clear box floor
- (the rack legs are outside the box)
- Hot dipped galvanised with a double layer chassis for additional strength and lightness
  Fitted with soft ride axles with low maintenance
- Fitted with soft ride axles with low maintenance features
- Protective EPDM rubber buffer on all racks to take special care of your boats when stored and in transit
- Road lighting with a 2 metre extending rear light bracket and outline marker lamps for safe and legal towing in UK and Europe
- 160mm EU approved auto reverse brakes
- Industrial EU approved quality tow hitch with a heavy duty jockey wheel and lock
- Supplied with a 1 year Mechanical Warranty and 5 year Chassis Warranty

#### Accessories

Due to weight not all the usual optional extras are available on this model. The following are:

- Bicycle rack (carries 2 bikes)
- LED marker lamps
- Prop Stands

| rack<br>layout | axles  | unladen<br>weight | gross<br>weight | brakes | length                    |
|----------------|--------|-------------------|-----------------|--------|---------------------------|
| 2 x 9          | double | 600kg             | 1200kg          | braked | 25ft - 30ft<br>adjustable |