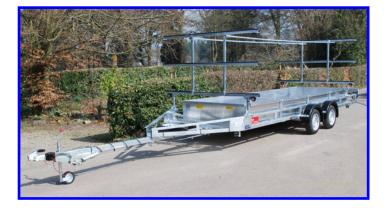

# **OTIV** trailers

MODEL

TC 1200 ET 2x9

## **Technical Information**

Part of our new Easy Tow series, lightweight and specifically designed for drivers who passed their test after 1st January 1997 and have not taken a separate towing test. With a lighter weight chassis and body the trailer still retains the quality and features of the models in our range and is a useful size for smaller clubs or as a second trailer.

#### **Standard Features**

- · Alluminium box sides and floor
- 'Lift up' adjustable front rack
- Adjustable draw bar
- · Constructed with a clear box floor
- (the rack legs are outside the box)
- Hot dipped galvanised with a double layer chassis for additional strength and lightness
  Fitted with soft ride axles with low maintenance
- Fitted with soft ride axles with low maintenance features
- Protective EPDM rubber buffer on all racks to take special care of your boats when stored and in transit
- Road lighting with a 2 metre extending rear light bracket and outline marker lamps for safe and legal towing in UK and Europe
- 160mm EU approved auto reverse brakes
- Industrial EU approved quality tow hitch with a heavy duty jockey wheel and lock
- Supplied with a 1 year Mechanical Warranty and 5 year Chassis Warranty