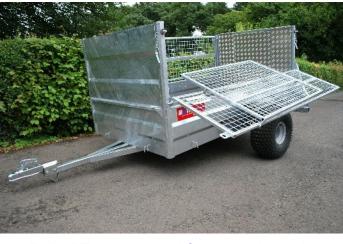

Relo AT 74 with solid front panel, mesh side gates, divider gate and stock gate ramp.

Relo AT 53 with standard specification.

Standard internal lashing points.