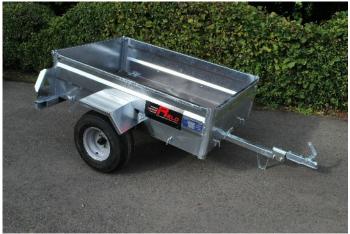

Relo AT 74 with solid front panel, mesh side gates, divider gate and stock gate ramp.

Relo AT 53 with standard specification.

Standard internal lashing points.