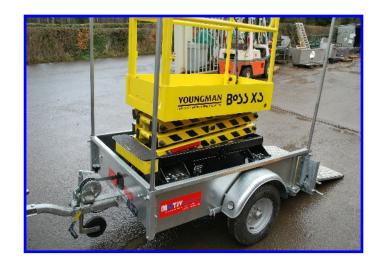

### **Technical Information**

Each Motiv Access Platform Trailer has been individually designed to carry and store specific machines. Our trailers whilst robust remain lightweight and easy to use with many features that enable the safe transportation of valuable specialist Equipment.