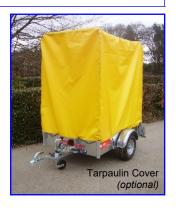

#### **Accessories**

- Fitted tarpaulin cover with support framework and rear zip fasteners
- · Bracket mounted spare wheel
- · Winch kit
- 500kg capacity fitted manual winch (strap type)
- Insurance approved hitch lock and wheel clamp