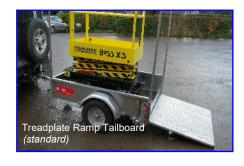

#### **Standard Features**

- · Fully galvanised steel chassis
- Ramp tailboard fitted with aluminium treadplate surface 900mm in length
- Rear loading prop stands for loading when unhitched
- 15mm resin coated plywood floor with grip tread finish
- 4 internal lashing rings
- Full road lighting in protective brackets
- Fitted with 145R10 wheels (heavy duty on SU550)
- · 34mm jockey wheel included