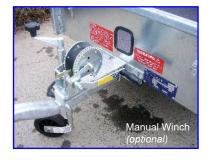

#### **Accessories**

- Fitted tarpaulin cover with support framework and rear zip fasteners
- · Bracket mounted spare wheel
- · Winch kit
- 500kg capacity fitted manual winch (strap type)
- Insurance approved hitch lock and wheel clamp