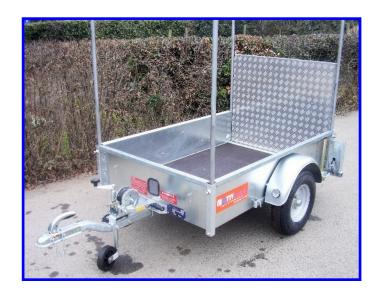

#### **Standard Features**

- · Fully galvanised steel chassis
- Ramp tailboard fitted with aluminium treadplate surface 900mm in length
- Rear loading prop stands for loading when unhitched
- 15mm resin coated plywood floor with grip tread finish
- 4 internal lashing rings
- Full road lighting in protective brackets
- Fitted with 145R10 wheels (heavy duty on SU550)
- · 34mm jockey wheel included

| Model | Load bed size | Payload | Gross<br>Weight | Brakes   | Wheel<br>Size |
|-------|---------------|---------|-----------------|----------|---------------|
| SU350 | 1530 x 1030mm | 350kg   | 500kg           | unbraked | 145 R10       |
| SU550 | 1980 x 1220mm | 550kg   | 750kg           | unbraked | 145 R10       |