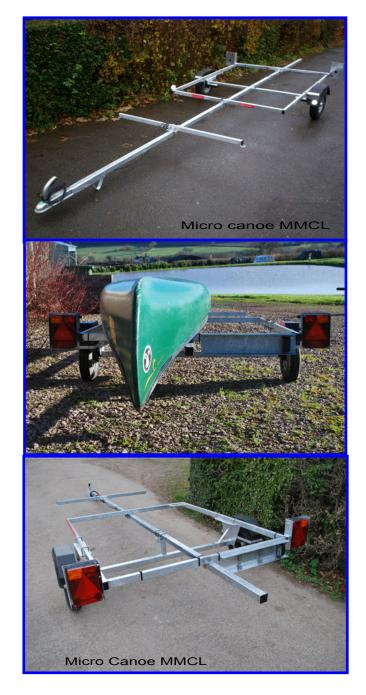

### **Technical Information**

A lightweight durable trailer ideal for personal use allowing secure transport of Canoes and Kayaks. This trailer design is fully adjustable to fit boat length with the ability to be dismantled for compact storage. Alternatively boats may be safely stored on the trailer for convenience. Two trailer lengths are available "S" model for shorter boats and Kayaks and "L" model for longer open boats and Sea Kayaks

#### **Standard Features**

- Fitted with 8" wheels with 6 ply tyres for improved tyre life and safety
- Hot dipped galvanised steel skeleton chassis for low maintenance long life
- Fully adjustable with "U" bolt fixings to fit most boat types
- Plastic mudguards
- Rubber suspension axle
- Integral lighting with protective brackets
- Number plate holder bracket
- Supplied with a 1 year Mechanical Warranty and 5 year Chassis Warranty

#### MODEL

Micro Canoe Trailer MMCL MMCS

| Model | Boats carried        | Load<br>width | Unladen<br>weight | Gross<br>weight | Overall<br>width | <b>Trailer</b><br>Iength<br><sub>(unloaded)</sub> |
|-------|----------------------|---------------|-------------------|-----------------|------------------|---------------------------------------------------|
| MMCS  | 2 Canoes<br>4 Kayaks | 1460mm        | 75 kgs            | 250kgs          | 1910mm           | 3850mm                                            |
| MMCL  | 2 Open Canoes        | 1510mm        | 90 kgs            | 250kgs          | 1960mm           | 4870mm                                            |