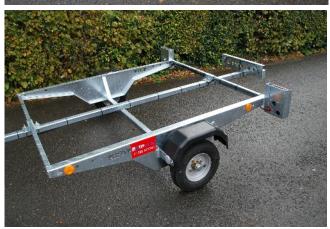

## **Technical Information**

A lightweight durable trailer ideal for personal use allowing secure transport of Canoes and Kayaks. This trailer design is fully adjustable to fit boat length with the ability to be dismantled for compact storage. Alternatively boats may be safely stored on the trailer for convenience. Two trailer lengths are available "S" model for shorter boats and Kayaks and "L" model for longer open boats and Sea Kayaks.

## **Standard Features**

- Fitted with 8" wheels with 6 ply tyres for improved tyre life and safety
- Hot dipped galvanised steel skeleton chassis for low maintenance long life
- Fully adjustable with "U" bolt fixings to fit most boat types
- Plastic mudguards
- Rubber suspension axle
- Integral lighting with protective brackets
- Number plate holder bracket
- Supplied with a 1 year Mechanical Warranty and 5 year Chassis Warranty