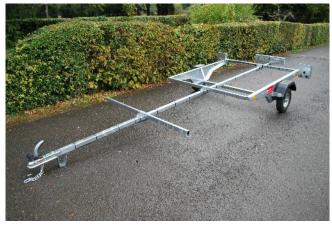

## **Technical Information**

A lightweight durable trailer ideal for personal use allowing secure transport of Canoes and Kayaks. This trailer design is fully adjustable to fit boat length with the ability to be dismantled for compact storage. Alternatively boats may be safely stored on the trailer for convenience. Two trailer lengths are available "S" model for shorter boats and Kayaks and "L" model for longer open boats and Sea Kayaks.

## **Standard Features**

- Fitted with 8" wheels with 6 ply tyres for improved tyre life and safety
- Hot dipped galvanised steel skeleton chassis for low maintenance long life
- Fully adjustable with "U" bolt fixings to fit most boat types
- Plastic mudguards
- Rubber suspension axle
- Integral lighting with protective brackets
- Number plate holder bracket
- Supplied with a 1 year Mechanical Warranty and 5 year Chassis Warranty