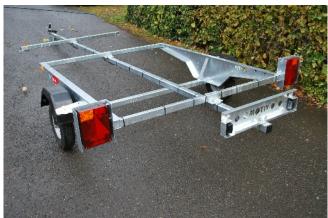

## **Technical Information**

A lightweight durable trailer ideal for personal use allowing secure transport of Canoes and Kayaks. This trailer design is fully adjustable to fit boat length with the ability to be dismantled for compact storage. Alternatively boats may be safely stored on the trailer for convenience. Two trailer lengths are available "S" model for shorter boats and Kayaks and "L" model for longer open boats and Sea Kayaks.

## **Standard Features**

- Fitted with 8" wheels with 6 ply tyres for improved tyre life and safety
- Hot dipped galvanised steel skeleton chassis for low maintenance long life
- Fully adjustable with "U" bolt fixings to fit most boat types
- Plastic mudguards
- Rubber suspension axle
- Integral lighting with protective brackets
- Number plate holder bracket
- Supplied with a 1 year Mechanical Warranty and 5 year Chassis Warranty