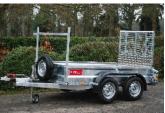

#### Standard Features

- Maintenance free rubber suspension axles
- Fully-welded & galvanised one-piece chassis
- Robust A-Frame draw bar
- Fully-welded 14" high sides
- Hinged / removable tailgate
- Spare Wheel
- Resin coated plywood floor
- Rope hooks & internal lashing points (welded)
- Jockey wheel
- Full road lighting
- Number plate holder with lamp
- Heavy Duty Coupling Head with lock & keys
- Identification plate with Serial number

## Part Exchange Welcome

| Model    | Size            | Axles  | Unladen<br>Weight | Payload | Gross<br>Weight | Price (£)<br>+ vat |
|----------|-----------------|--------|-------------------|---------|-----------------|--------------------|
| M 1423 S | 7ft x 4ft 6"    | Single | 200kg             | 1100kg  | 1300kg          | £1350              |
| M 1426 S | 8ft 6" x 4ft 6" | Single | 250kg             | 1050kg  | 1300kg          | £1425              |
| M 1426 D | 8ft 6" x 4ft 6" | Double | 450kg             | 2150kg  | 2600kg          | £1750              |
| M 1527 S | 9ft x 5ft       | Single | 300kg             | 1000kg  | 1300kg          | £1605              |
| M 1530 D | 10ft x 5ft      | Double | 550kg             | 2050kg  | 2600kg          | £1895              |