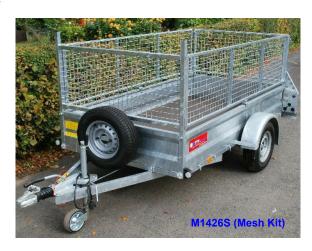

M1426D (Ramp Tailgate)

M1426S (High Mesh including Tarpaulin & Roof Frame)

#### Standard Features

- Maintenance free rubber suspension axles
- Fully-welded & galvanised one-piece chassis
- Robust A-Frame draw bar
- Fully-welded 14" high sides
- Hinged / removable tailgate
- Spare Wheel
- Resin coated plywood floor
- Rope hooks & internal lashing points (welded)
- Jockey wheel
- Full road lighting
- Number plate holder with lamp
- Heavy Duty Coupling Head with lock & keys
- Identification plate with Serial number