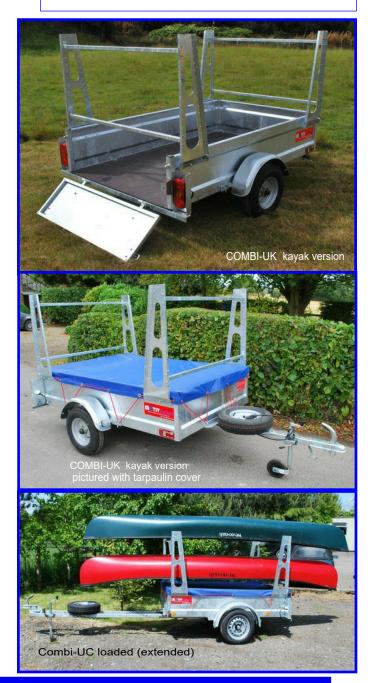

## **Technical Information**

The Combi trailer provides a robust general purpose trailer with canoe & kayak racks. Available in two models, the racks on both are height adjustable and reversible, accommodating boats of different sizes. The Combi-UC model has an adjustable drawbar to alter the overall length of the trailer enabling it to carry longer boats. There is the option of a heavy duty tarpaulin cover to keep your kit / camping gear clean and dry and the trailer is fully welded and galvanised to provide many years of service. It also comes with our standard warranty and the quality you would expect from a Motiv Trailer. Maintenance is very little with our unbraked axles. The boat racks can be removed during times when they are not needed so that the trailer becomes a general purpose trailer.

#### **Standard Features**

- Hot dipped galvanised steel work makes the Combi rust resistant and sturdy
- 6ft 6" x 4ft load body size
- Drop tailgate
- Jockey wheel
- 2 x bolt on racks with mountings outside of body can be removed to use trailer for other purposes
- Rack Bar width 1280mm
- Full road lighting kit (with extra side marker lamps on the UC model). 13 pin connection
- Bracket mounted spare wheel included
- 1 year Mechanical Warranty
- 5 year Chassis Warranty
- Combi-UC model only adjustable pole type drawbar (adjustable via 'U' bolt) increases the overall length of the trailer to allow carriage of boats up to 17ft in length

# COMBI-UK Kayak COMBI-UC Canoe

| model    | boats<br>carried                | unladen<br>weight | gross<br>weight | wheel<br>size | brakes   | overall trailer<br>measurements        |
|----------|---------------------------------|-------------------|-----------------|---------------|----------|----------------------------------------|
| COMBI-UK | 6 Kayaks                        | 170kg             | 500kg           | 145R 10       | unbraked | 3070mm x 1580                          |
| COMBI-UC | 2 - 3 Canoes or<br>6 Kayaks max | 226kg             | 750kg           | 145/70R 13    | unbraked | 4300mm x 1620<br>(max extended length) |