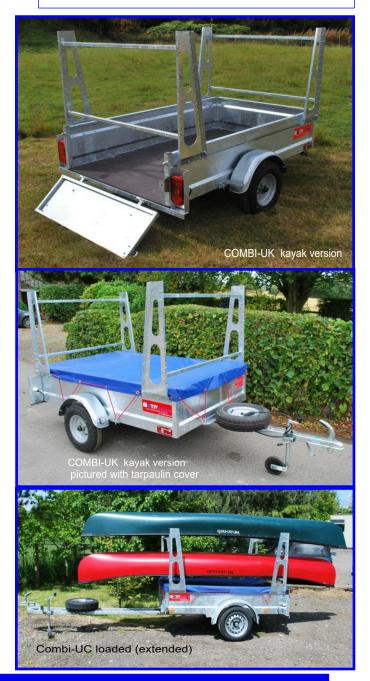

## **Technical Information**

The Combi trailer provides a robust general purpose trailer with canoe & kayak racks. Available in two models, the racks on both are height adjustable and reversible, accommodating boats of different sizes. The Combi-UC model has an adjustable drawbar to alter the overall length of the trailer enabling it to carry longer boats. There is the option of a heavy duty tarpaulin cover to keep your kit / camping gear clean and dry and the trailer is fully welded and galvanised to provide many years of service. It also comes with our standard warranty and the quality you would expect from a Motiv Trailer. Maintenance is very little with our unbraked axles. The boat racks can be removed during times when they are not needed so that the trailer becomes a general purpose trailer.

#### **Standard Features**

- Hot dipped galvanised steel work makes the Combi rust resistant and sturdy
- 6ft 6" x 4ft load body size
- Drop tailgate
- Jockey wheel
- 2 x bolt on racks with mountings outside of body can be removed to use trailer for other purposes
- Rack Bar width 1280mm
- Full road lighting kit (with extra side marker lamps on the UC model). 13 pin connection
- Bracket mounted spare wheel included
- 1 year Mechanical Warranty
- 5 year Chassis Warranty
- Combi-UC model only adjustable pole type drawbar (adjustable via 'U' bolt) increases the overall length of the trailer to allow carriage of boats up to 17ft in length

#### **Optional Extras**

- Heavy duty tarpaulin cover
- A bike rack kit is available for this design also, ask for details
- Protective "D" section rubber to rack bars
- Locking hitch and other security devices

# COMBI-UK Kayak COMBI-UC Canoe

| model    | boats<br>carried                | unladen<br>weight | gross<br>weight | wheel<br>size | brakes   | overall trailer<br>measurements        |
|----------|---------------------------------|-------------------|-----------------|---------------|----------|----------------------------------------|
| COMBI-UK | 6 Kayaks                        | 170kg             | 500kg           | 145R 10       | unbraked | 3070mm x 1580                          |
| COMBI-UC | 2 - 3 Canoes or<br>6 Kayaks max | 226kg             | 750kg           | 145/70R 13    | unbraked | 4300mm x 1620<br>(max extended length) |