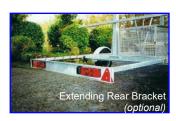

#### Accessories

- Spare wheel (cover optional)
- Rubber Buffer Covering to protect boats
- Extending rear lighting bracket
- Additional top bars
- Insurance approved hitch lock and wheel clamp
- Bicycle rack
- Prop Stands Basket