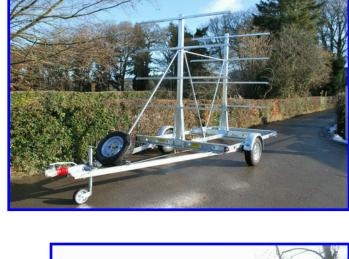

# **OTIV** trailers

MODEL

**4 Spar Centre Post Canoe Trailer** 

## **Technical Information**

Ideal for larger clubs allowing secure transport of canoes / kayaks. Boats can be stored on the trailer for convenience, utilising space.

#### **Standard Features**

- Fitted with 8 ply tyres for improved tyre life and safety
- Hot dipped galvanised with a steel chassis
- Fitted with soft ride axles with low maintenance features
- Diagonal rack bracing eliminates sagging and allows boats to be stored comfortably on the trailer
- Road lighting with a 13 pin plug including side marker and reversing lamps
- 200mm EU approved auto reverse brakes
- Industrial EU approved quality tow hitch with a heavy duty jockey wheel and locking head
- Supplied with a 1 year Mechanical Warranty and 5 year Chassis Warranty