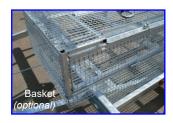

#### Accessories

- Spare wheel (cover optional)
- Rubber Buffer Covering to protect boats
- Extending rear lighting bracket
- Additional top bars
- Insurance approved hitch lock and wheel clamp
- Bicycle rack
- Prop Stands Basket