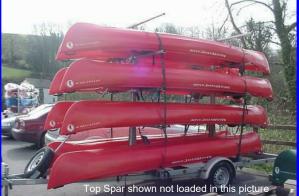

## **Technical Information**

Ideal for larger clubs allowing secure transport of canoes / kayaks. Boats can be stored on the trailer for convenience, utilising space.

#### Accessories

- Spare wheel (cover optional)
- Rubber Buffer Covering to protect boats
- Extending rear lighting bracket
- Additional top bars
- Insurance approved hitch lock and wheel clamp
- Bicycle rack
- Prop Stands Basket