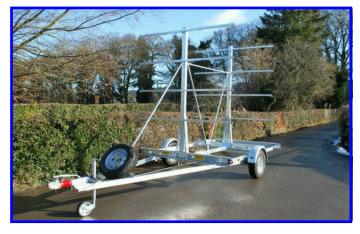

MODEL

4 Spar Centre Post Canoe Trailer MC4B

## **Technical Information**

Ideal for larger clubs allowing secure transport of canoes / kayaks. Boats can be stored on the trailer for convenience, utilising space.

## **Standard Features**

- Fitted with 8 ply tyres for improved tyre life and safety
- Hot dipped galvanised with a steel chassis
- Fitted with soft ride axles with low maintenance features
- Diagonal rack bracing eliminates sagging and allows boats to be stored comfortably on the trailer
- Road lighting with a 13 pin plug including side marker and reversing lamps
- 200mm EU approved auto reverse brakes
- Industrial EU approved quality tow hitch with a heavy duty jockey wheel and locking head
- Supplied with a 1 year Mechanical Warranty and 5 year Chassis Warranty

- Spare wheel
- Rubber buffers to protect boats
- Adjustable rear light bracket
- Insurance approved hitch lock and wheel clamp
- Mesh kit basket / Solid kit box
- Bicycle rack
- Prop stands

| Boats carried          | Axles  | Unladen<br>Weight | Gross<br>Weight | Brakes | Overall<br>Length |
|------------------------|--------|-------------------|-----------------|--------|-------------------|
| 10 canoes<br>22 kayaks | single | 400kg             | 1300kg          | braked | 19ft 8"           |