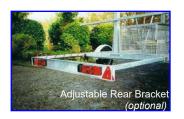

- Spare wheel
- Rubber buffers to protect boats
- Adjustable rear light bracket
- Insurance approved hitch lock and wheel clamp
- Mesh kit basket / Solid kit box
- Bicycle rack
- Prop stands

| Boats carried          | Axles  | Unladen<br>Weight | Gross<br>Weight | Brakes | Overall<br>Length |
|------------------------|--------|-------------------|-----------------|--------|-------------------|
| 10 canoes<br>22 kayaks | single | 400kg             | 1300kg          | braked | 19ft 8"           |