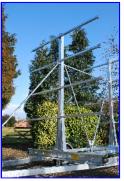

MODEL

4 Spar Centre Post Canoe Trailer MC4B

## **Technical Information**

Ideal for larger clubs allowing secure transport of canoes / kayaks. Boats can be stored on the trailer for convenience, utilising space.

## **Standard Features**

- Fitted with 8 ply tyres for improved tyre life and safety
- Hot dipped galvanised with a steel chassis
- Fitted with soft ride axles with low maintenance features
- Diagonal rack bracing eliminates sagging and allows boats to be stored comfortably on the trailer
- Road lighting with a 13 pin plug including side marker and reversing lamps
- 200mm EU approved auto reverse brakes
- Industrial EU approved quality tow hitch with a heavy duty jockey wheel and locking head
- Supplied with a 1 year Mechanical Warranty and 5 year Chassis Warranty