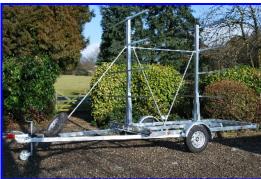

MODEL

4 Spar Centre Post Canoe Trailer MC4B

## **Technical Information**

Ideal for larger clubs allowing secure transport of canoes / kayaks. Boats can be stored on the trailer for convenience, utilising space.

## **Standard Features**

- Fitted with 8 ply tyres for improved tyre life and safety
- Hot dipped galvanised with a steel chassis
- Fitted with soft ride axles with low maintenance features
- Diagonal rack bracing eliminates sagging and allows boats to be stored comfortably on the trailer
- Road lighting with a 13 pin plug including side marker and reversing lamps
- 200mm EU approved auto reverse brakes
- Industrial EU approved quality tow hitch with a heavy duty jockey wheel and locking head
- Supplied with a 1 year Mechanical Warranty and 5 year Chassis Warranty

- Spare wheel
- Rubber buffers to protect boats
- Adjustable rear light bracket
- Insurance approved hitch lock and wheel clamp
- Mesh kit basket / Solid kit box
- Bicycle rack
- Prop stands

| Boats carried          | Axles  | Unladen<br>Weight | Gross<br>Weight | Brakes | Overall<br>Length |
|------------------------|--------|-------------------|-----------------|--------|-------------------|
| 10 canoes<br>22 kayaks | single | 400kg             | 1300kg          | braked | 19ft 8"           |