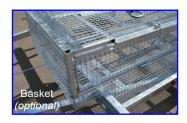

#### Accessories

- Spare wheel (cover optional)
- Rubber Buffer Covering to protect boats
- Extending rear lighting bracket
- Additional top bars
- Insurance approved hitch lock and wheel clamp
- Bicycle rack
- Prop Stands
- Basket