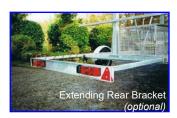

#### Accessories

- Spare wheel (cover optional)
- Rubber Buffer Covering to protect boats
- Extending rear lighting bracket
- Additional top bars
- Insurance approved hitch lock and wheel clamp
- Bicycle rack
- Prop Stands
- Basket