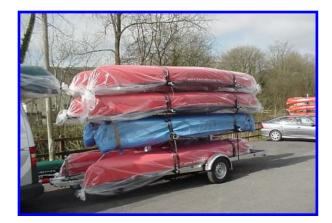

## **Technical Information**

Ideal for average sized clubs allowing secure transport of canoes / kayaks. Boats can be stored on the trailer for convenience, utilising space.

| boats                 | axles  | unladen<br>weight | gross<br>weight | brakes | length  |
|-----------------------|--------|-------------------|-----------------|--------|---------|
| 8 canoes<br>18 kayaks | single | 360kg             | 1300kg          | braked | 19ft 8" |