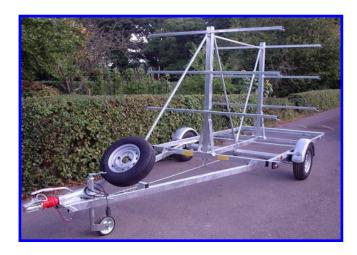

## **Technical Information**

Ideal for average sized clubs allowing secure transport of canoes / kayaks. Boats can be stored on the trailer for convenience, utilising space.

#### MODEL

3 Spar Centre Post Canoe Trailer

#### **Standard Features**

- Fitted with 8 ply tyres for improved tyre life and safety
- Hot dipped galvanised with a steel chassis
- Fitted with soft ride axles with low maintenance features
- Diagonal rack bracing eliminates sagging and allows boats to be stored comfortably on the trailer
- Road lighting with a 13 pin plug including side marker and reversing lamps
- 200mm EU approved auto reverse brakes
- Industrial EU approved quality tow hitch with a heavy duty jockey wheel and locking head
- Supplied with a 1 year Mechanical Warranty and 5 year Chassis Warranty