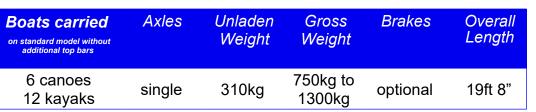

MODEL

2 Spar Centre Post Canoe Trailer MC2U & MC2B

MC2U (Spare wheel)

MC2B (Spare wheel)