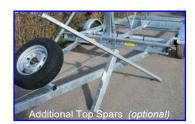

## **Technical Information**

A compact trailer ideal for smaller sized clubs allowing secure transport of canoes / kayaks. Boats can be stored on the trailer for convenience, utilising space. This model also has the benefit of additional top spars (optional) adjusting the trailer capacity to suit your needs.

- Spare wheel
- Rubber buffer to protect boats
- · Adjustable rear light bracket
- · Additional top bars
- Insurance approved hitch lock and wheel clamp
- Mesh kit basket / Solid kit box
- Bicycle rack
- Prop stands