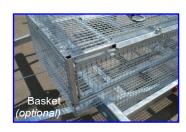

- Spare wheel
- Rubber buffer to protect boats
- · Adjustable rear light bracket
- · Additional top bars
- Insurance approved hitch lock and wheel clamp
- Mesh kit basket / Solid kit box
- Bicycle rack
- Prop stands