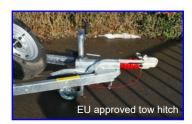

## **Standard Features**

- Fitted with 8 ply tyres for improved tyre life and safety
- · Hot dipped galvanised with a steel chassis
- Fitted with soft ride axles with low maintenance features
- Diagonal rack bracing eliminates sagging and allows boats to be stored comfortably on the trailer
- Road lighting with a 13 pin plug including side marker and reversing lamps
- 200mm EU approved auto reverse brakes (MC2B)
- Industrial EU approved quality tow hitch with a heavy duty jockey wheel and locking head
- Supplied with a 1 year Mechanical Warranty and 5 year Chassis Warranty